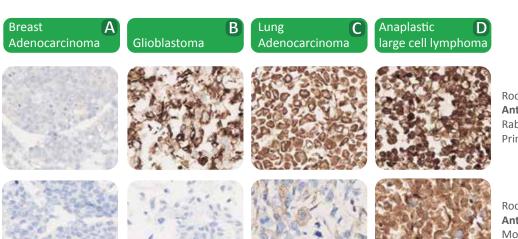

## **ALK Analyte Control**DR

**NEW** 

With WT ALK, EML4-ALK and NPM-ALK positive cell lines the new ALK Analyte Control<sup>DR</sup> allows the laboratory to control for ALK assays used in lung and lymphoma. More importantly it demonstrates the appropriate sensitivity.

Roche/Ventana Anti-ALK (D5F3) Rabbit Monoclonal Primary Antibody

Roche/Ventana Anti-ALK (ALK01) Mouse Monoclonal Primary Antibody

Same slide controls are important to mantain quality in your laboratory.